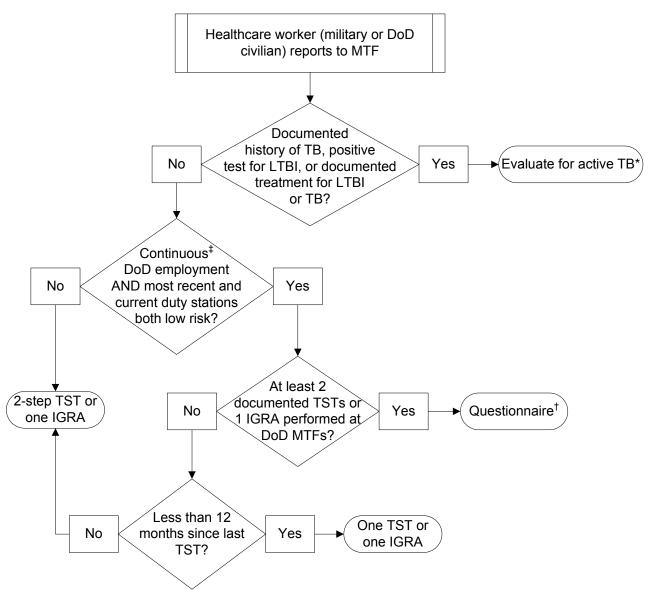

- \* Symptom screening (follow current CDC guidelines to evaluate for active TB)
- <sup>‡</sup> "Continuous" means uninterrupted DoD employment (military or civil service).
- <sup>†</sup> Follow current CDC guidelines to screen for TB (according to risk).