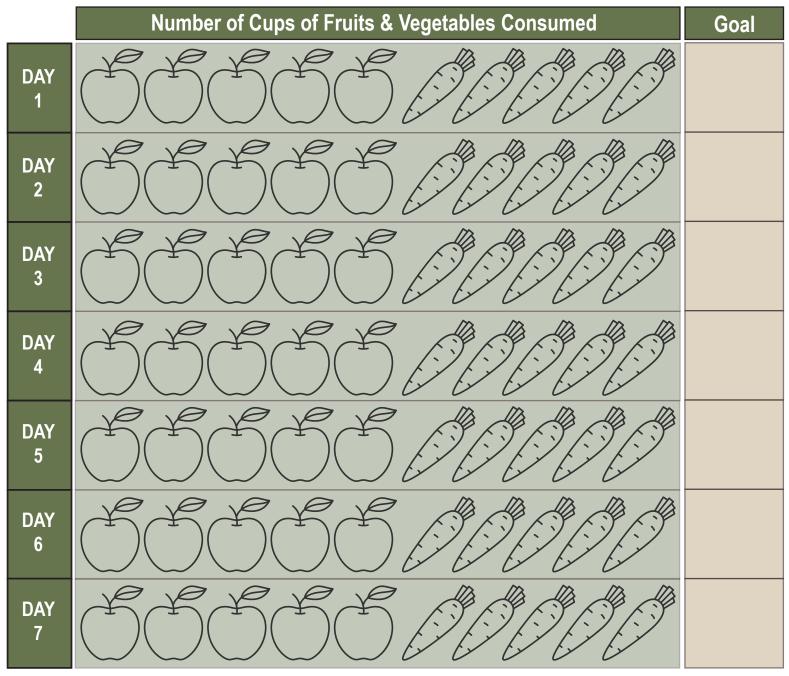

Despite knowing all the benefits of consuming fruits and vegetables, many of us may struggle to get enough servings each day. Are you reaching the daily recommendations of at least 2 cups of fruits and 2 1/2 cups of vegetables? Give this challenge a try and track your daily consumption of both fruits and vegetables.

|          | Number of Cups of Fruits & Vegetables Consumed | Goal |
|----------|------------------------------------------------|------|
| DAY<br>1 | SSSS PPPP                                      |      |
| DAY<br>2 | SSSS PPPP                                      |      |
| DAY<br>3 | SSSS PPPP                                      |      |
| DAY<br>4 | SSSS PPPP                                      |      |
| DAY<br>5 | SSSS PPPP                                      |      |
| DAY<br>6 | SSSS PRAD                                      |      |
| DAY<br>7 | SSSS PPPP                                      |      |